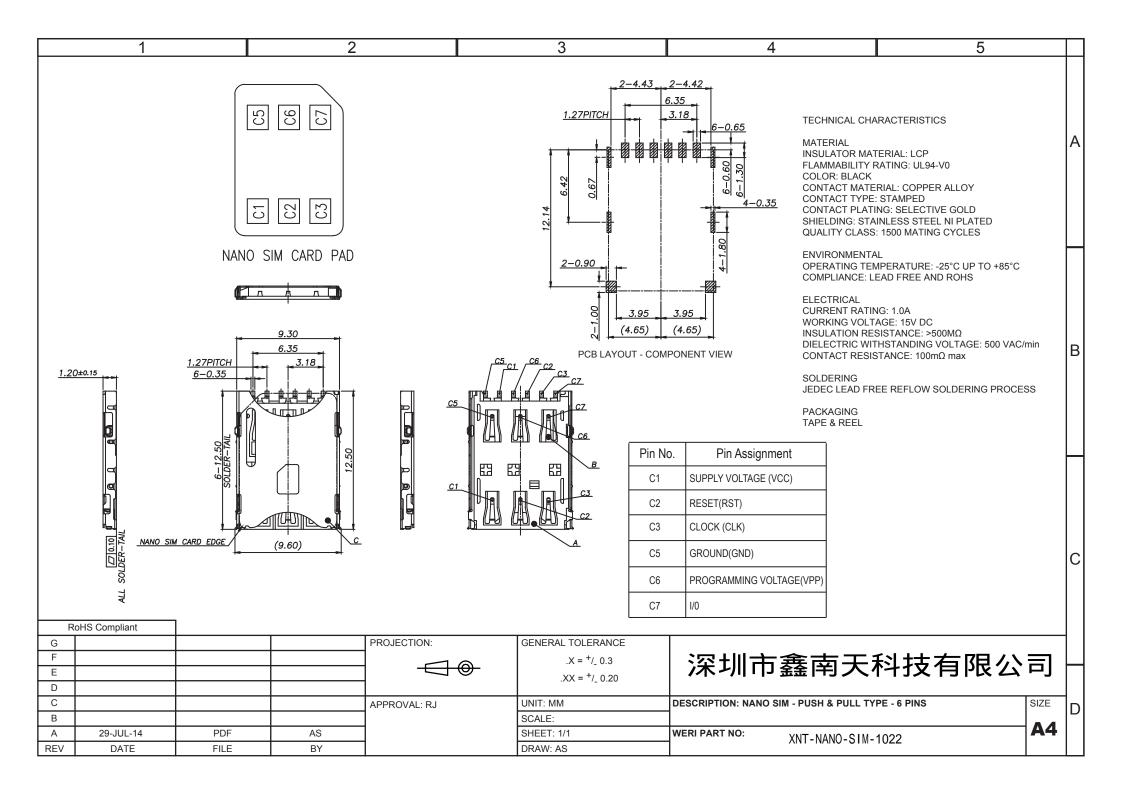

|                              | 1                                                                                                                                            |                                                                                                                                      | 2                                                                                                                                 |                                                                                              | 3                                             | 4                                                     | 5               |            | $\neg$ |
|------------------------------|------------------------------------------------------------------------------------