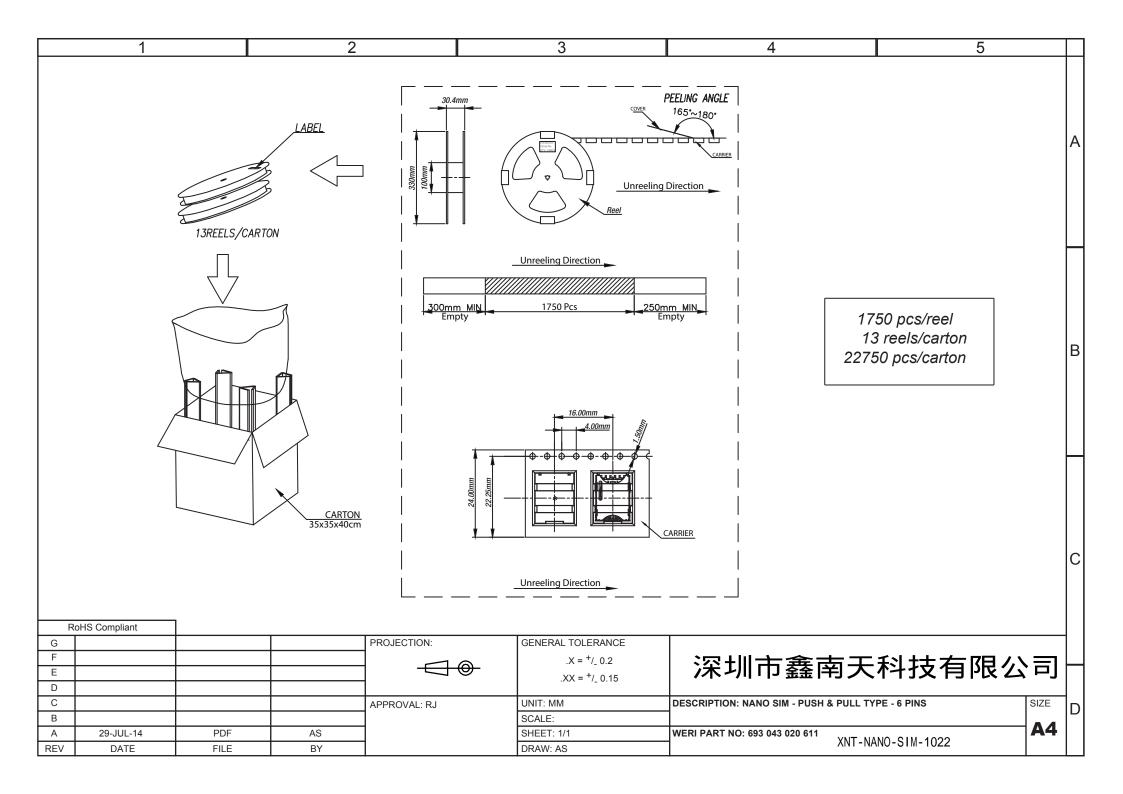

0.2 .XX = +/_ 0.15 | 深圳市鑫南                                                 | 天科技有限公          | 司          | _      |
| C<br>B<br>A<br>REV           | 10-SEP-14<br>DATE                                                                                                                            | PDF<br>FILE                                                                                                                          | QL<br>BY                                                                                                                          | PROVAL: JC                                                                                   | UNIT: MM  SCALE: SHEET: 1/1  DRAW: QL         | DESCRIPTION: DISCLAIMER  WERI PART NO: DISCLAIMER  XN | T-NANO-SIM-1022 | SIZE<br>A4 | D      |